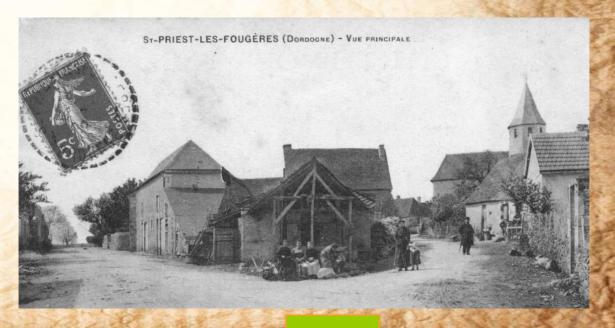

When you get to the next crossroads, turn left.

You will again get to the main road.

The Town Hall can be found on your right.

This is a post card from the 1900's taken at the crossroads, can you spot the differences?