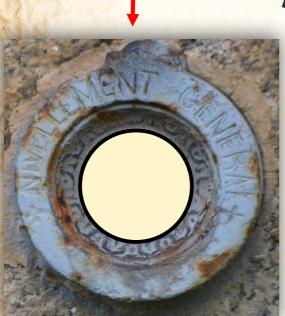

During the course, you will find this plate. Where is it?

### Historical

Saint Priest les Fougères is the highest village in the Dordogne county with 379.53 meters like what it says on the Leveling Post located on the wall of the church.

Another Leveling Post can be found on the Town Hall. Find it and note below the altitude that is written.

Fountains that are said to be miraculous that have the gift to heal people or animals

IGN General Leveling Post.

Element where the altitude of the place is materialized and constitutes a network of altimetric landmarks scattered over the territory.