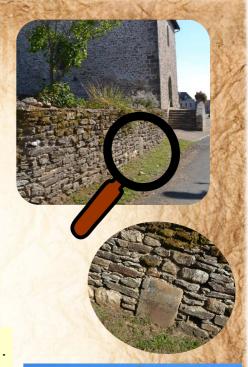

Dry stone masonry is a construction technique consisting of assembling, without any motar binder (cement, lime...), stones to mount a wall.

Genoese

Cornice composed of tiles intended to keep rainwater away from the facade and serving as decoration for the roof.