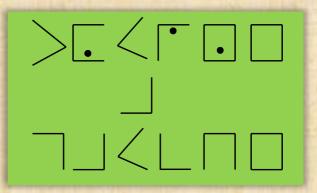

Continue your steps, direction La Coquille and turn on your first right.

If you look behind the church wall, a little opening (bulls eye) in yellow stone has been 'added' to the building.

Draw it.

Carry on your tracks and go to the crossroads, solve the puzzle to find your destination.