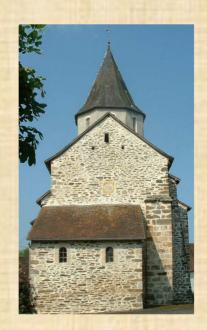

Several names have been given to this stone: the cavalier stone, the stone that goes into air, « montadou »...

Church Notre Dame de l'Assomption. This building dates from the 12<sup>th</sup> century. It has got an octogonal bell tower said limousine type.