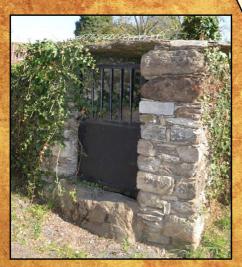

Post located on the wall of the church.

Another Leveling Post can be found on the Town Hall. Find it and note below the altitude that is written.



Continue your steps, direction La Coquille and turn on your first right.







If you look behind the church wall, a little opening (bulls eye) in yellow stone has been 'added' to the building.

Draw it.









Carry on your tracks and go to the crossroads, solve the puzzle to find your destination.

| _A | В | С | J | K | L. |
|----|---|---|---|---|----|
| D  | E | F | M | N | 0  |
| G  | н | ┌ | P | ů | Ř  |
|    | S |   |   | w |    |
| T  | X | U | X | X | Y  |
|    | V |   |   | Z |    |



#### **Answer:**







On the lintel made of stone (above the door), there is a stone in relief, draw it below.



### Opposite this house...





In the old days there wasn't running water in the houses and the inhabitants had to dig a hole in the ground to get water from a source or to recover runoff.

What amí?

#### Answer:





It's your turn, find the words in the grid representing the village.

| A STATE OF THE PARTY OF THE PAR | L  | F | S   | 1 | R  | É  | Υ | J | 0 | L | G | S | Υ | С | CHÂTEAU D'OCHE |
|-----------------------------------------------------------------------------------------------------------------------------------------------------------------------------------------------------------------------------------------------------------------------------------------------------------------------------------------------------------------------------------------------------------------------------------------