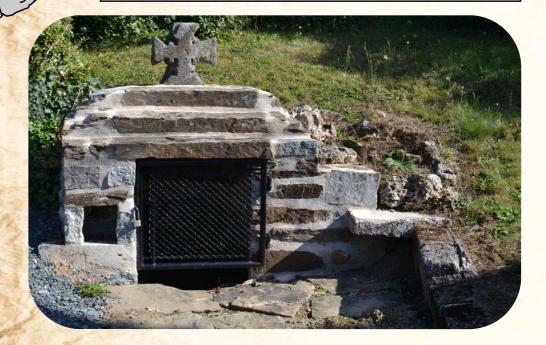

### Opposite this house...

In the old days there wasn't running water in the houses and the inhabitants had to dig a hole in the ground to get water from a source or to recover runoff.

What amí?