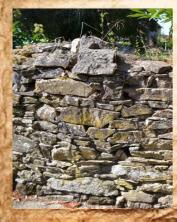

Dry stone masonry is a construction technique consisting of assembling, without any motar binder (cement, lime...), stones to mount a wall.

Genoese

Cornice composed of tiles intended to keep rainwater away from the facade and serving as decoration for the roof.