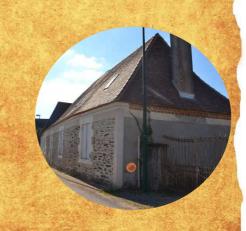

### Opposite this house...

In the old days there wasn't running water in the houses and the inhabitants had to dig a hole in the ground to get water from a source or to recover runoff.

What amí?