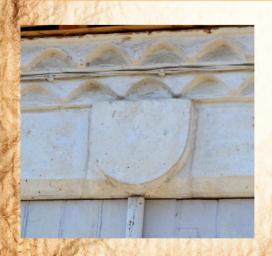

#### **Answer:**

On the lintel made of stone (above the door), there is a stone in relief, draw it below.