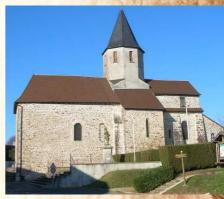

Several names have been given to this stone: the cavalier stone, the stone that goes into air, « montadou »...

Church Notre Dame de l'Assomption. This building dates from the 12<sup>th</sup> century. It has got an octogonal bell tower said limousine type.

The church has beautiful wood work, including two sculpted altarpieces, one dedicated to the Virgin and the other to St Joseph, classified as Historic Monuments.

Observe the first steps of the church. Draw opposite the one that is engraved