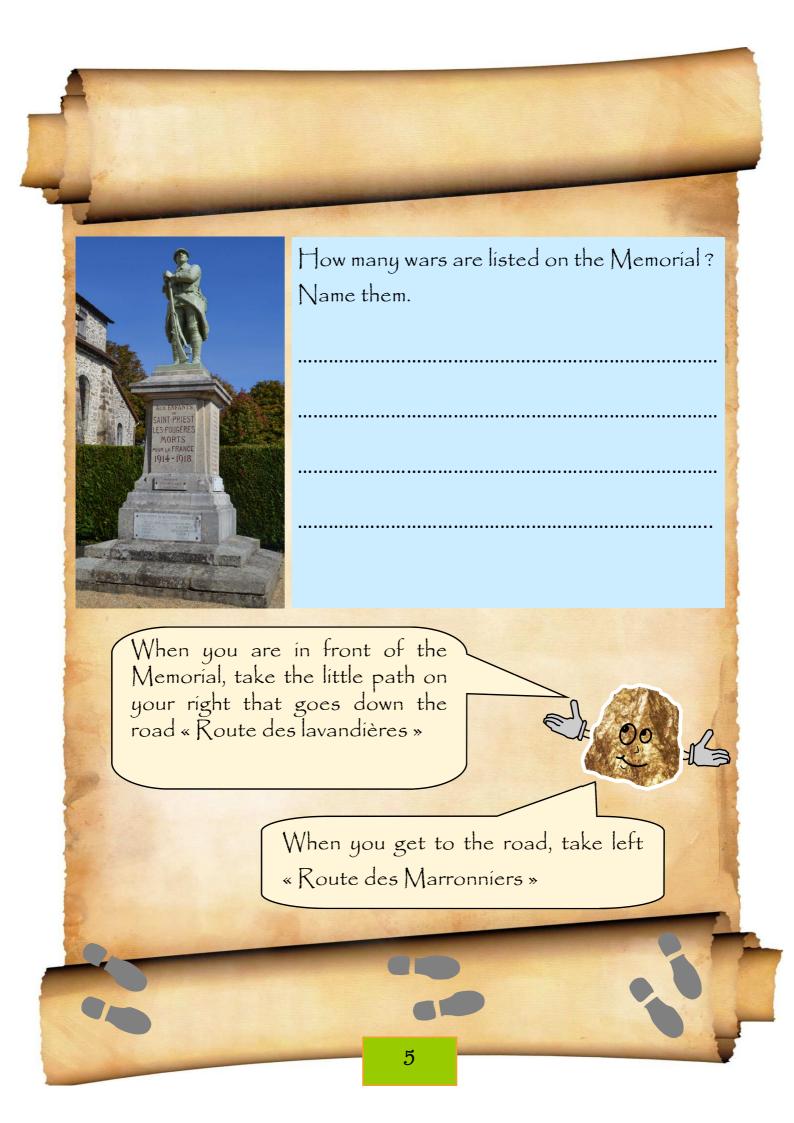

### Historical

Saint Priest les Fougères is the highest village in the Dordogne county with 379.53 meters like what it says on the Leveling Post located on the wall of the church.

Another Leveling Post can be found on the Town Hall. Find it and note below the altitude that is written.