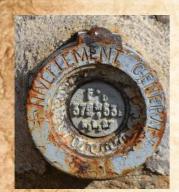

### Historical

Saint Priest les Fougères is the highest village in the Dordogne county with 379.53 meters like what it says on the Leveling Post located on the wall of the church.

Another Leveling Post can be found on the Town Hall. Find it and note below the altitude that is written.

Fountains that are said to be miraculous that have the gift to heal people or animals

IGN General Leveling Post.

Element where the altitude of the place is materialized and constitutes a network of altimetric landmarks scattered over the territory.