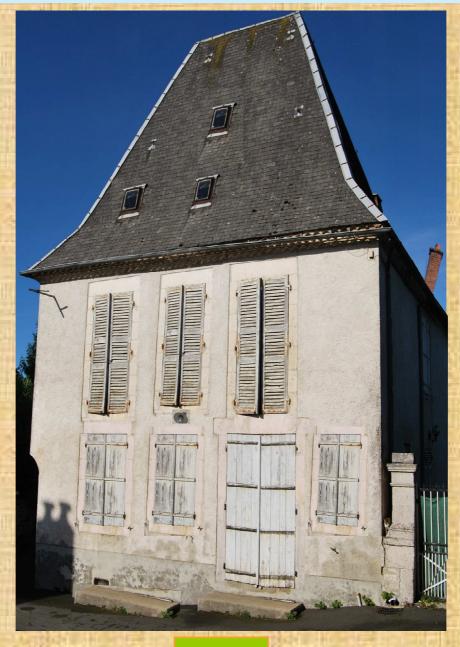

This building dates from the 12<sup>th</sup> century. It has got an octogonal bell tower said limousine type.

The church has beautiful wood work, including two sculpted altarpieces, one dedicated to the Virgin and the other to St Joseph, classified as Historic Monuments.







Observe the first steps of the church. Draw opposite the one that is engraved

Legend says that this stone is a funeral slab, and it is for that reason that we take this side of the steps to go to a funeral and the other side for baptisms.

Go towards the little lane opposite the entrance of the church.



You will go past this house which was the post office in the beginning of the 1900's. On the 28<sup>th</sup> March 1909 it became the first phone booth of the town.

Find and circle the 8 mistakes in the photo.







When you get to the main road turn right, then left in front of the Post Office.

11

Take the direction du Boucheron, go a hundred meters. On your left you will find a little fountain.

Note its name (engraved on the cross).

#### **Answer:**



This devotion fountain is more known in the village under the name of « fontaine du Pidou » .

It was said that this fountain cured white evil.

Go back on your tracks. When you get back to the main road, turn right.

Go a hundred meters and then turn right direction «TRIALEC.».



#### **Answer:**



Then turn on your left. You can enjoy the local architecture, like that of the farm made with stone that was found in the ground called schist, with white limestone openings in brick and in wood.





When you get to the next crossroads, turn l