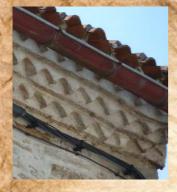

Dry stone masonry is a construction technique consisting of assembling, without any motar binder (cement, lime...), stones to mount a wall.

Genoese

Cornice composed of tiles intended to keep rainwater away from the facade and serving as decoration for the roof.