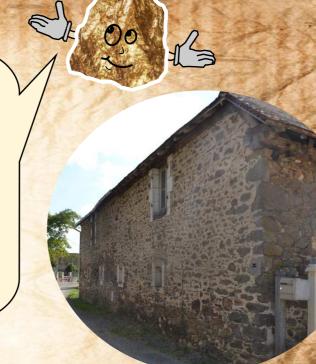

# Carnet de bord de 1'Aventurier Heritage –history

Saint Priest les Fougères

this booklet belongs to:

Before we start, we present you

«Pépito».

he will guide you throughout your tour. Have fun.

The circuit map is on page 15

During the course, you will find this plate. Where is it?